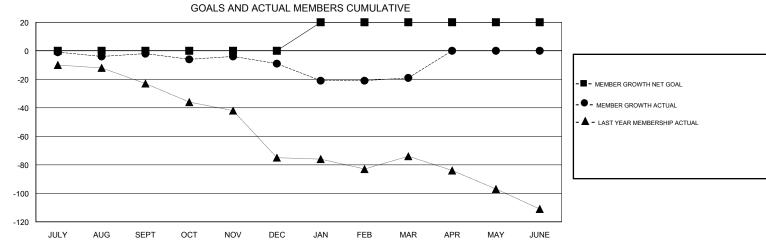

## STEVE ANTON **LOCATION ILLINOIS GMT CA** Clubs Members RESULTS FOR 2018-2019 RESULTS FOR 2018-2019 NEW CLUB GOAL NEW CLUBS DROPPED CLUBS MEMBER GROWTH NET MEMBER GROWTH DROPPED QUARTER QUARTER GOAL ACTUAL MEMBERS ACTUAL (including transfers) 0 0 0 0 28 22 JULY/AUG/SEPT JULY/AUG/SEPT 0 0 10 16 OCT/NOV/DEC OCT/NOV/DEC 0 1 0 20 16 25 JAN/FEB/MAR JAN/FEB/MAR 0 0 0 0 0 0 APR/MAY/JUNE APR/MAY/JUNE