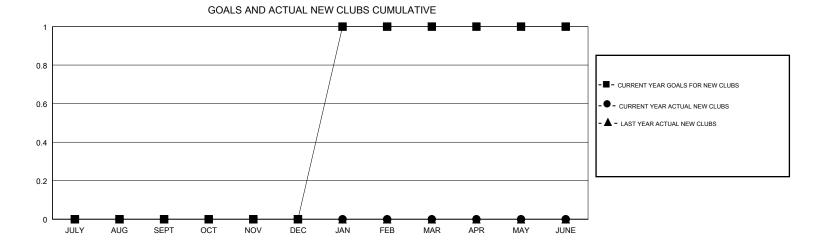

## STEVE ANTON **LOCATION ILLINOIS GMT CA** Clubs Members RESULTS FOR 2018-2019 RESULTS FOR 2018-2019 NEW CLUB GOAL NEW CLUBS DROPPED CLUBS MEMBER GROWTH NET MEMBER GROWTH DROPPED QUARTER QUARTER GOAL ACTUAL MEMBERS ACTUAL (including transfers) 0 0 0 0 28 22 JULY/AUG/SEPT JULY/AUG/SEPT 0 0 10 16 OCT/NOV/DEC OCT/NOV/DEC 0 1 0 20 16 25 JAN/FEB/MAR JAN/FEB/MAR 0 0 0 0 0 0 APR/MAY/JUNE APR/MAY/JUNE